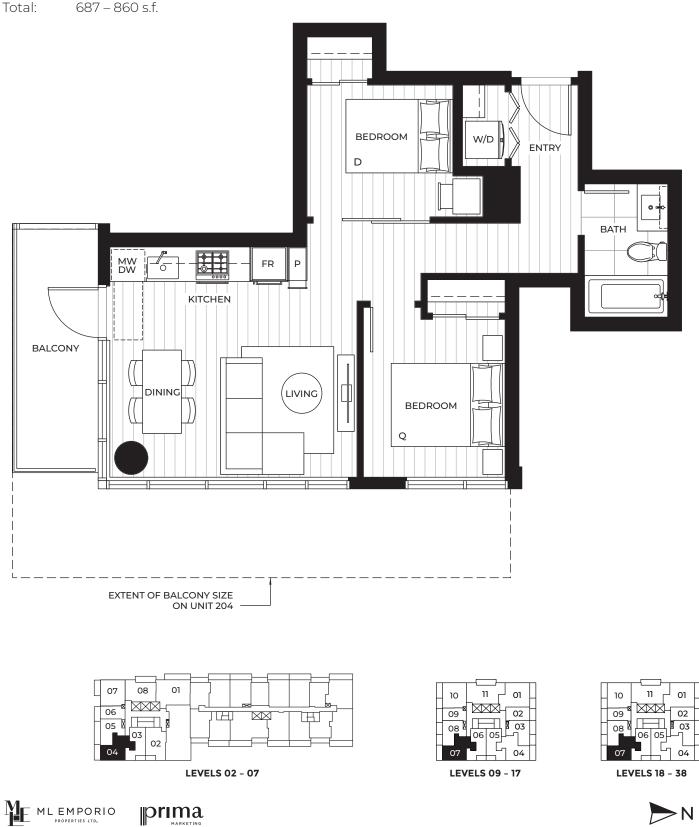

## PLAN C2

## MANHATTAN

## JR 2 BEDROOM

| Interior: | 608 s.f.      |
|-----------|---------------|
| Exterior: | 79 – 252 s.f. |
|           |               |

The Developer reserves the right to make modifications or substitutions to project design, specifications, features, appliances, pricing and floor plans in its sole discretion and without notice or obligation. Dimensions, square footage and floor plans are illustrative, approximate and provided for reference only. Final dimensions, square footage and floor plans may vary and will be determined by final strata plan measurements. Artist's renderings and maps are interpretations only. This is not an offering for sale. Any such offering may only be made with a disclosure statement. E.&O.E. Sales & Marketing by Prima Marketing.